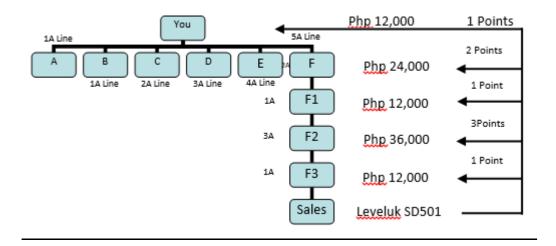

## **Special Points (SP)**

SP (Special Points) are additional bonus payments that are issued whenever direct sales are made by a Distributor (except for Tokurei distributors). Tokurei distributors will be qualified to receive SP when a direct sale is made after its Tokurei status has been cancelled. The SP lasts for ninety (90) days, and will discontinue automatically unless another direct sale is made. If a direct sale is made while still in the SP period, the end date of the SP period will be re-adjusted to three months from the date the direct sale order is processed. If a sale was not made and the SP period stopped, it can be resumed at any time by simply making a direct sale. SP is paid on all sales within 8 points during the bonus period. The payments are multiplied by rank. For example, if a person is a 3A and sells the SD501, they will receive Php7,200.

#### SP Bonus per Machine

| Php 3, 000 |
|------------|
| Php 2, 400 |
| Php 1, 800 |
| Php 1, 610 |
| Php 3, 000 |
| Php 1, 200 |
| Php 2, 240 |
| Php 1, 000 |
|            |

Please note that Commissions and Bonuses/Other Income are inclusive of all applicable local taxes e.g. value-added tax, expanded withholding tax and percentage tax.