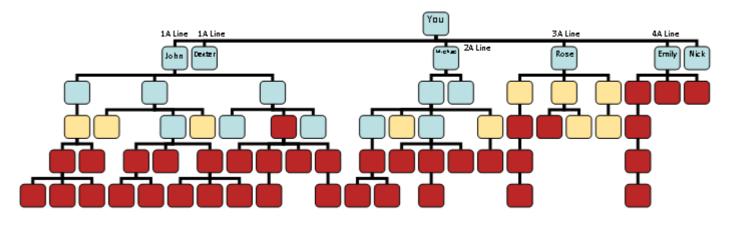

## **Processing of Orders**

- Enagic Office is open from Mondays to Sunday from 10am to 7pm.
- Unless otherwise stated, the failure to comply with all the application requirements as a User/Distributor will result in delay in the processing of the application. The same will not be processed until all the requirements have been complied with.
- The name to be written on the application forms must match the name written on the valid IDs. The use **of nickname/s will not be allowed.**
- If the applicant's name and the name on the bank account or credit card which will be used as a mode of payment for the Machine are not the same, the Alternate Payor section must be filled out.
- If a Machine is being purchased under the company's name but is to be paid for by another's personal credit card or bank account, the Alternate Payor section must also be filled out.
- With regard to the section which provides "*Register the applicant as ()*" in the Product Order Form and Distributor Agreement, the Distributor-Sponsor must state what line the sale will be under. For example, if the sponsor has 7 prior sales, he needs to write number "2" to signify that the new sale will create a 2A leg for them. If the sponsor has 14 prior sales, he can choose to put the new sale on either 2A or 3A leg.
- A Tax Identification Number (TIN) and BDO account shall also be required in order for the application to be processed. If either of the two is not provided, the Applicant will be processed as a User until the said requirements have been fully complied with.
- The Distributor must notify the Company of any changes in relation to the details that he has previously provided, like his/her address and telephone number.
- Application FORM FOR MACHINE PURCHASE must be emailed directly by buyer (or sponsor) to <u>goc.phl@enagic.com</u> for registration.
- Machine application form registration status can be checked in Enagic Philippines website.
- Marketing team will contact for the machine pick-up/ delivery details within 48 hours.