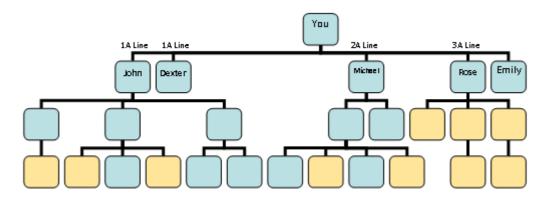

## **Processing of Orders**

- Enagic Office is open from Mondays to Sunday from 10am to 7pm.
- Unless otherwise stated, the failure to comply with all the application requirements as a User/Distributor will result in delay in the processing of the application. The same will not be processed until all the requirements have been complied with.
- The name to be written on the application forms must match the name written on the valid IDs. The use **of nickname/s will not be allowed.**
- If the applicant's name and the name on the bank account or credit card which will be used as a mode of payment for the Machine are not the same, the Alternate Payor section must be filled out.
- If a Machine is being purchased under the company's name but is to be paid for by another's personal credit card or bank account, the Alternate Payor section must also be filled out.
- With regard to the section which provides "*Register the applicant as ()*" in the Product Order Form and Distributor Agreement, the Distributor-Sponsor must state what line the sale will be under. For example, if the sponsor has 7 prior sales, he needs to write number "2" to signify that the new sale will create a 2A leg for them. If the sponsor has 14 prior sales, he can choose to put the new sale on either 2A or 3A leg.
- A Tax Identification Number (TIN) and BDO account shall also be required in order for the application to be processed. If either of the two is not provided, the Applicant will be processed as a User until the said requirements have been fully complied with.
- The Distributor must notify the Company of any changes in relation to the details that he has previously provided, like his/her address and telephone number.
- Application FORM FOR MACHINE PURCHASE must be emailed directly by buyer (or sponsor) to <u>goc.phl@enagic.com</u> for registration.
- Machine application form registration status can be checked in Enagic Philippines website.
- Marketing team will contact for the machine pick-up/ delivery details within 48 hours.