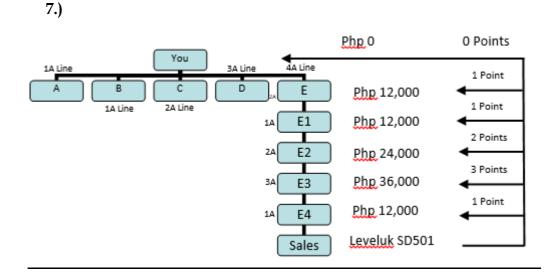

## **Special Points (SP)**

SP (Special Points) are additional bonus payments that are issued whenever direct sales are made by a Distributor (except for Tokurei distributors). Tokurei distributors will be qualified to receive SP when a direct sale is made after its Tokurei status has been cancelled. The SP lasts for ninety (90) days, and will discontinue automatically unless another direct sale is made. If a direct sale is made while still in the SP period, the end date of the SP period will be re-adjusted to three months from the date the direct sale order is processed. If a sale was not made and the SP period stopped, it can be resumed at any time by simply making a direct sale. SP is paid on all sales within 8 points during the bonus period. The payments are multiplied by rank. For example, if a person is a 3A and sells the SD501, they will receive Php7,200.

#### SP Bonus per Machine

| Php 3, 000 |
|------------|
| Php 2, 400 |
| Php 1, 800 |
| Php 1, 610 |
| Php 3, 000 |
| Php 1, 200 |
| Php 2, 240 |
| Php 1, 000 |
|            |

Please note that Commissions and Bonuses/Other Income are inclusive of all applicable local taxes e.g. value-added tax, expanded withholding tax and percentage tax.