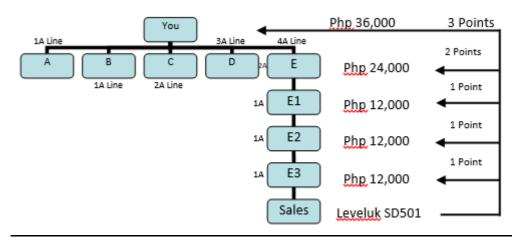

## **Special Points (SP)**

SP (Special Points) are additional bonus payments that are issued whenever direct sales are made by a Distributor (except for Tokurei distributors). Tokurei distributors will be qualified to receive SP when a direct sale is made after its Tokurei status has been cancelled. The SP lasts for ninety (90) days, and will discontinue automatically unless another direct sale is made. If a direct sale is made while still in the SP period, the end date of the SP period will be re-adjusted to three months from the date the direct sale order is processed. If a sale was not made and the SP period stopped, it can be resumed at any time by simply making a direct sale. SP is paid on all sales within 8 points during the bonus period. The payments are multiplied by rank. For example, if a person is a 3A and sells the SD501, they will receive Php7,200.

#### SP Bonus per Machine

| Php 3, 000 |
|------------|
| Php 2, 400 |
| Php 1, 800 |
| Php 1, 610 |
| Php 3, 000 |
| Php 1, 200 |
| Php 2, 240 |
| Php 1, 000 |
|            |

Please note that Commissions and Bonuses/Other Income are inclusive of all applicable local taxes e.g. value-added tax, expanded withholding tax and percentage tax.