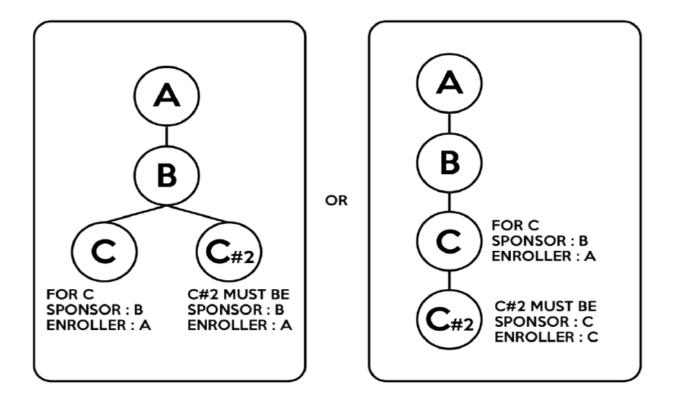

## Rules for Self-Purchase Enroller Sales (Revised)

Enroller sales work for distributors/customers making multiple self-purchases. The rules that HQ have set are as follows,

1. If a distributor/user is purchasing a second product directly under their direct sponsor, they can only purchase using the same enroller they used for the first purchase.

2. If a distributor/user is purchasing a second product directly under themselves, they can only purchase using themselves as the enroller and sponsor.

Until now, we were allowing distributors/users to purchase multiple products under their downline as long as they were in their 6A group, but from now,

3. If a distributor/user decides to purchase a second product, it can only be purchased directly under their direct sponsor or directly under themselves. Distributors/users will not be allowed to purchase their second product under their downlines even if it is in their 6A group.