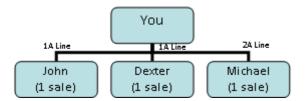

## **Processing of Orders**

- Enagic Office is open from Mondays to Sunday from 10am to 7pm.
- Unless otherwise stated, the failure to comply with all the application requirements as a User/Distributor will result in delay in the processing of the application. The same will not be processed until all the requirements have been complied with.
- The name to be written on the application forms must match the name written on the valid IDs. The use **of nickname/s will not be allowed.**
- If the applicant's name and the name on the bank account or credit card which will be used as a mode of payment for the Machine are not the same, the Alternate Payor section must be filled out.
- If a Machine is being purchased under the company's name but is to be paid for by another's personal credit card or bank account, the Alternate Payor section must also be filled out.
- With regard to the section which provides "*Register the applicant as ()*" in the Product Order Form and Distributor Agreement, the Distributor-Sponsor must state what line the sale will be under. For example, if the sponsor has 7 prior sales, he needs to write number "2" to signify that the new sale will create a 2A leg for them. If the sponsor has 14 prior sales, he can choose to put the new sale on either 2A or 3A leg.
- A Tax Identification Number (TIN) and BDO account shall also be required in order for the application to be processed. If either of the two is not provided, the Applicant will be processed as a User until the said requirements have been fully complied with.
- The Distributor must notify the Company of any changes in relation to the details that he has previously provided, like his/her address and telephone number.
- Application FORM FOR MACHINE PURCHASE must be emailed directly by buyer (or sponsor) to <u>goc.phl@enagic.com</u> for registration.
- Machine application form registration status can be checked in Enagic Philippines website.
- Marketing team will contact for the machine pick-up/ delivery details within 48 hours.