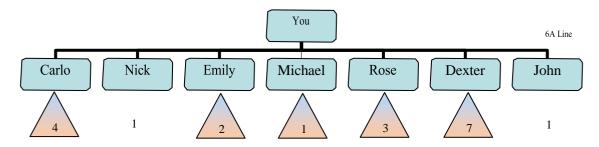

## **Processing of Orders**

- Enagic Office is open from Mondays to Sunday from 10am to 7pm.
- Unless otherwise stated, the failure to comply with all the application requirements as a User/Distributor will result in delay in the processing of the application. The same will not be processed until all the requirements have been complied with.
- The name to be written on the application forms must match the name written on the valid IDs. The use **of nickname/s will not be allowed.**
- If the applicant's name and the name on the bank account or credit card which will be used as a mode of payment for the Machine are not the same, the Alternate Payor section must be filled out.
- If a Machine is being purchased under the company's name but is to be paid for by another's personal credit card or bank account, the Alternate Payor section must also be filled out.
- With regard to the section which provides "*Register the applicant as ()*" in the Product Order Form and Distributor Agreement, the Distributor-Sponsor must state what line the sale will be under. For example, if the sponsor has 7 prior sales, he needs to write number "2" to signify that the new sale will create a 2A leg for them. If the sponsor has 14 prior sales, he can choose to put the new sale on either 2A or 3A leg.
- A Tax Identification Number (TIN) and BDO account shall also be required in order for the application to be processed. If either of the two is not provided, the Applicant will be processed as a User until the said requirements have been fully complied with.
- The Distributor must notify the Company of any changes in relation to the details that he has previously provided, like his/her address and telephone number.
- Application FORM FOR MACHINE PURCHASE must be emailed directly by buyer (or sponsor) to <u>goc.phl@enagic.com</u> for registration.
- Machine application form registration status can be checked in Enagic Philippines website.
- Marketing team will contact for the machine pick-up/ delivery details within 48 hours.