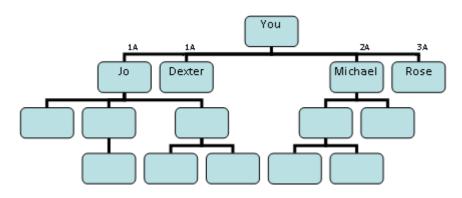

## **Processing of Orders**

- Enagic Office is open from Mondays to Sunday from 10am to 7pm.
- Unless otherwise stated, the failure to comply with all the application requirements as a User/Distributor will result in delay in the processing of the application. The same will not be processed until all the requirements have been complied with.
- The name to be written on the application forms must match the name written on the valid IDs. The use **of nickname/s will not be allowed.**
- If the applicant's name and the name on the bank account or credit card which will be used as a mode of payment for the Machine are not the same, the Alternate Payor section must be filled out.
- If a Machine is being purchased under the company's name but is to be paid for by another's personal credit card or bank account, the Alternate Payor section must also be filled out.
- With regard to the section which provides "*Register the applicant as ()*" in the Product Order Form and Distributor Agreement, the Distributor-Sponsor must state what line the sale will be under. For example, if the sponsor has 7 prior sales, he needs to write number "2" to signify that the new sale will create a 2A leg for them. If the sponsor has 14 prior sales, he can choose to put the new sale on either 2A or 3A leg.
- A Tax Identification Number (TIN) and BDO account shall also be required in order for the application to be processed. If either of the two is not provided, the Applicant will be processed as a User until the said requirements have been fully complied with.
- The Distributor must notify the Company of any changes in relation to the details that he has previously provided, like his/her address and telephone number.
- Application FORM FOR MACHINE PURCHASE must be emailed directly by buyer (or sponsor) to <u>goc.phl@enagic.com</u> for registration.
- Machine application form registration status can be checked in Enagic Philippines website.
- Marketing team will contact for the machine pick-up/ delivery details within 48 hours.