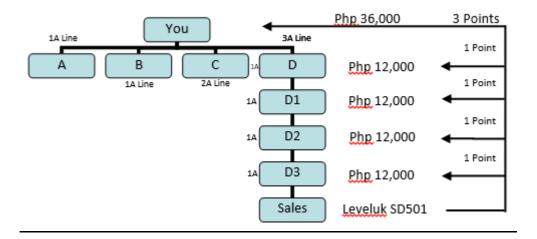

## **Special Points (SP)**

SP (Special Points) are additional bonus payments that are issued whenever direct sales are made by a Distributor (except for Tokurei distributors). Tokurei distributors will be qualified to receive SP when a direct sale is made after its Tokurei status has been cancelled. The SP lasts for ninety (90) days, and will discontinue automatically unless another direct sale is made. If a direct sale is made while still in the SP period, the end date of the SP period will be re-adjusted to three months from the date the direct sale order is processed. If a sale was not made and the SP period stopped, it can be resumed at any time by simply making a direct sale. SP is paid on all sales within 8 points during the bonus period. The payments are multiplied by rank. For example, if a person is a 3A and sells the SD501, they will receive Php7,200.

#### SP Bonus per Machine

| Php 3, 000 |
|------------|
| Php 2, 400 |
| Php 1, 800 |
| Php 1, 610 |
| Php 3, 000 |
| Php 1, 200 |
| Php 2, 240 |
| Php 1, 000 |
|            |

Please note that Commissions and Bonuses/Other Income are inclusive of all applicable local taxes e.g. value-added tax, expanded withholding tax and percentage tax.