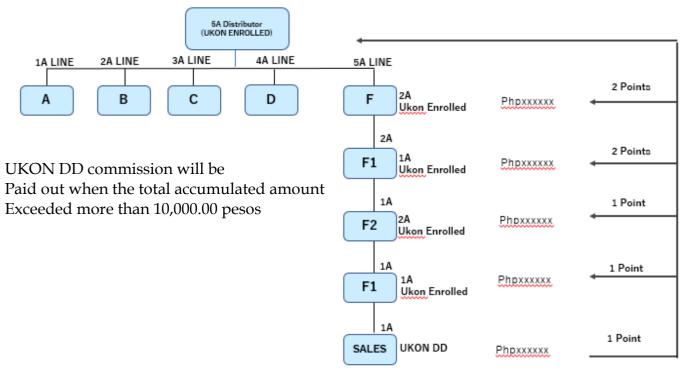

# **Commission Payout Schedule**

| Description                                                     | Received Date                             | Released Date                                                          |
|-----------------------------------------------------------------|-------------------------------------------|------------------------------------------------------------------------|
| Bonus (Monthly and Quarterly)                                   | -                                         | Every 25th of the month                                                |
| Cancelled Tokurei                                               | -                                         | 7 Working days after<br>Cancelled in Enagic<br>System                  |
| Filter Commissions                                              | Need to accumulate to<br>Php5,000**       | Every 15 <sup>th</sup> and 30 <sup>th</sup> of the<br>month**          |
| Pay off Commissions Batch 1                                     | Payment every 1st - 20th of the month     | 10th of the following month                                            |
| Pay off Commissions Batch 2                                     | payment every 21st - 31st of the<br>month | 25th of the following month                                            |
| Sales Date (8 point / Educational)                              | DAILY                                     | 7 - 10 working days after<br>registration (with complete<br>documents) |
| Submit / Update Official Receipt<br>(OR) and Joint Venture (JV) | DAILY                                     | 7 – 10 working days upon<br>Submission/update                          |
| Submit BDO Accounts                                             | DAILY                                     | 7 – 10 working days upon<br>Submission/update                          |
| Ukon Commission                                                 | Need to accumulate Php10,000              | Every 25 <sup>th</sup> of the month                                    |
| Updated from Consignment / Past<br>Due / Collection             | -                                         | 7-10 working days once<br>updated                                      |
| Updated from Marketing<br>(Documents OK)                        | -                                         | 7-10 working days upon<br>compliance                                   |