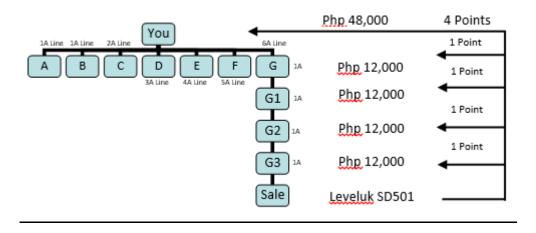

## **Special Points (SP)**

SP (Special Points) are additional bonus payments that are issued whenever direct sales are made by a Distributor (except for Tokurei distributors). Tokurei distributors will be qualified to receive SP when a direct sale is made after its Tokurei status has been cancelled. The SP lasts for ninety (90) days, and will discontinue automatically unless another direct sale is made. If a direct sale is made while still in the SP period, the end date of the SP period will be re-adjusted to three months from the date the direct sale order is processed. If a sale was not made and the SP period stopped, it can be resumed at any time by simply making a direct sale. SP is paid on all sales within 8 points during the bonus period. The payments are multiplied by rank. For example, if a person is a 3A and sells the SD501, they will receive Php7,200.

#### SP Bonus per Machine

| Php 3, 000 |
|------------|
| Php 2, 400 |
| Php 1, 800 |
| Php 1, 610 |
| Php 3, 000 |
| Php 1, 200 |
| Php 2, 240 |
| Php 1, 000 |
|            |

Please note that Commissions and Bonuses/Other Income are inclusive of all applicable local taxes e.g. value-added tax, expanded withholding tax and percentage tax.