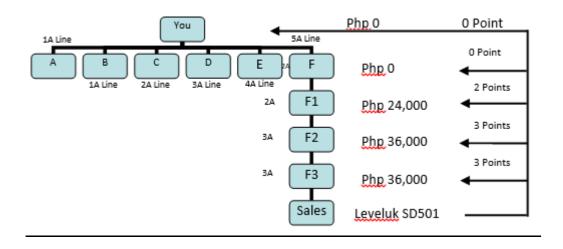

## **Special Points (SP)**

SP (Special Points) are additional bonus payments that are issued whenever direct sales are made by a Distributor (except for Tokurei distributors). Tokurei distributors will be qualified to receive SP when a direct sale is made after its Tokurei status has been cancelled. The SP lasts for ninety (90) days, and will discontinue automatically unless another direct sale is made. If a direct sale is made while still in the SP period, the end date of the SP period will be re-adjusted to three months from the date the direct sale order is processed. If a sale was not made and the SP period stopped, it can be resumed at any time by simply making a direct sale. SP is paid on all sales within 8 points during the bonus period. The payments are multiplied by rank. For example, if a person is a 3A and sells the SD501, they will receive Php7,200.

#### SP Bonus per Machine

| Php 3, 000 |
|------------|
| Php 2, 400 |
| Php 1, 800 |
| Php 1, 610 |
| Php 3, 000 |
| Php 1, 200 |
| Php 2, 240 |
| Php 1, 000 |
|            |

Please note that Commissions and Bonuses/Other Income are inclusive of all applicable local taxes e.g. value-added tax, expanded withholding tax and percentage tax.