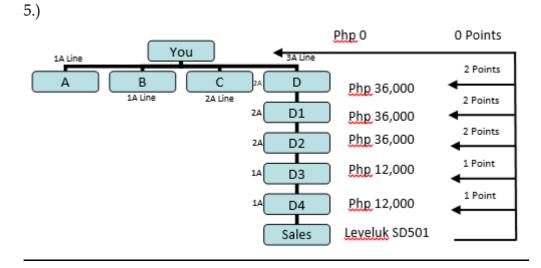

## **Special Points (SP)**

SP (Special Points) are additional bonus payments that are issued whenever direct sales are made by a Distributor (except for Tokurei distributors). Tokurei distributors will be qualified to receive SP when a direct sale is made after its Tokurei status has been cancelled. The SP lasts for ninety (90) days, and will discontinue automatically unless another direct sale is made. If a direct sale is made while still in the SP period, the end date of the SP period will be re-adjusted to three months from the date the direct sale order is processed. If a sale was not made and the SP period stopped, it can be resumed at any time by simply making a direct sale. SP is paid on all sales within 8 points during the bonus period. The payments are multiplied by rank. For example, if a person is a 3A and sells the SD501, they will receive Php7,200.

#### SP Bonus per Machine

| Php 3, 000 |
|------------|
| Php 2, 400 |
| Php 1, 800 |
| Php 1, 610 |
| Php 3, 000 |
| Php 1, 200 |
| Php 2, 240 |
| Php 1, 000 |
|            |

Please note that Commissions and Bonuses/Other Income are inclusive of all applicable local taxes e.g. value-added tax, expanded withholding tax and percentage tax.