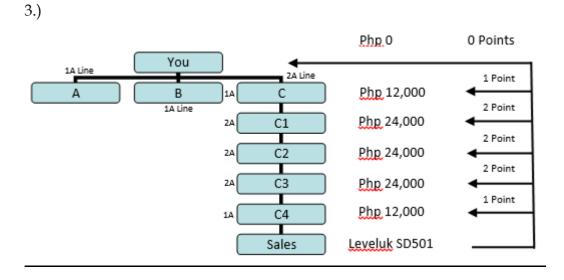

## Purchasing with Enagic Payment Plan

Enagic allows its Buyers to pay their purchased Machines and other selected items specified in the E-Payment Chart Plan on installments thru the Enagic Payment Plan ("E-Payment Plan"). Generally, a Buyer shall be required to make a down payment prior to his acquisition of the Machine. Thereafter, installment payments must be made monthly until the Machine is paid in full.

The Product Order Form, Distributor Agreement and E-Payment Agreement must be duly accomplished and submitted. The Buyer must review and sign the E-Payment Agreement Terms and Conditions. The agreement is available at the Enagic Office and can also be accessed on our website www.enagicph.com/downloads.