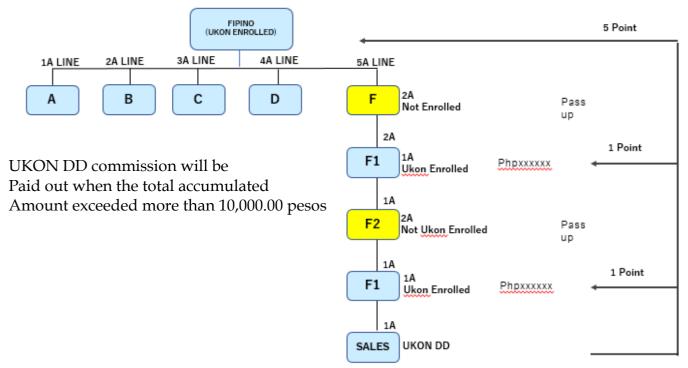

# **Commission Payout Schedule**

| Description                                                     | Received Date                             | Released Date                                                          |
|-----------------------------------------------------------------|-------------------------------------------|------------------------------------------------------------------------|
| Bonus (Monthly and Quarterly)                                   | -                                         | Every 25th of the month                                                |
| Cancelled Tokurei                                               | -                                         | 7 Working days after<br>Cancelled in Enagic<br>System                  |
| Filter Commissions                                              | Need to accumulate to<br>Php5,000**       | Every 15 <sup>th</sup> and 30 <sup>th</sup> of the<br>month**          |
| Pay off Commissions Batch 1                                     | Payment every 1st - 20th of the month     | 10th of the following month                                            |
| Pay off Commissions Batch 2                                     | payment every 21st - 31st of the<br>month | 25th of the following month                                            |
| Sales Date (8 point / Educational)                              | DAILY                                     | 7 - 10 working days after<br>registration (with complete<br>documents) |
| Submit / Update Official Receipt<br>(OR) and Joint Venture (JV) | DAILY                                     | 7 – 10 working days upon<br>Submission/update                          |
| Submit BDO Accounts                                             | DAILY                                     | 7 – 10 working days upon<br>Submission/update                          |
| Ukon Commission                                                 | Need to accumulate Php10,000              | Every 25 <sup>th</sup> of the month                                    |
| Updated from Consignment / Past<br>Due / Collection             | -                                         | 7-10 working days once<br>updated                                      |
| Updated from Marketing<br>(Documents OK)                        | -                                         | 7-10 working days upon<br>compliance                                   |