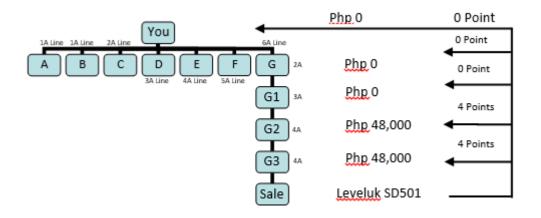

## **Special Points (SP)**

SP (Special Points) are additional bonus payments that are issued whenever direct sales are made by a Distributor (except for Tokurei distributors). Tokurei distributors will be qualified to receive SP when a direct sale is made after its Tokurei status has been cancelled. The SP lasts for ninety (90) days, and will discontinue automatically unless another direct sale is made. If a direct sale is made while still in the SP period, the end date of the SP period will be re-adjusted to three months from the date the direct sale order is processed. If a sale was not made and the SP period stopped, it can be resumed at any time by simply making a direct sale. SP is paid on all sales within 8 points during the bonus period. The payments are multiplied by rank. For example, if a person is a 3A and sells the SD501, they will receive Php7,200.

#### SP Bonus per Machine

| Php 3, 000 |
|------------|
| Php 2, 400 |
| Php 1, 800 |
| Php 1, 610 |
| Php 3, 000 |
| Php 1, 200 |
| Php 2, 240 |
| Php 1, 000 |
|            |

Please note that Commissions and Bonuses/Other Income are inclusive of all applicable local taxes e.g. value-added tax, expanded withholding tax and percentage tax.