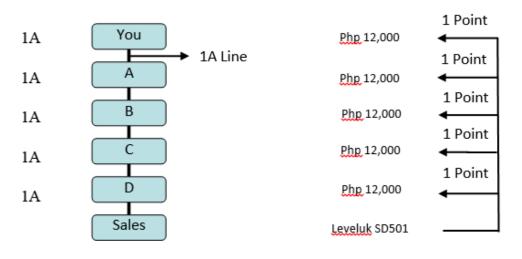

## Purchasing with Enagic Payment Plan

Enagic allows its Buyers to pay their purchased Machines and other selected items specified in the E-Payment Chart Plan on installments thru the Enagic Payment Plan ("E-Payment Plan"). Generally, a Buyer shall be required to make a down payment prior to his acquisition of the Machine. Thereafter, installment payments must be made monthly until the Machine is paid in full.

The Product Order Form, Distributor Agreement and E-Payment Agreement must be duly accomplished and submitted. The Buyer must review and sign the E-Payment Agreement Terms and Conditions. The agreement is available at the Enagic Office and can also be accessed on our website www.enagicph.com/downloads.