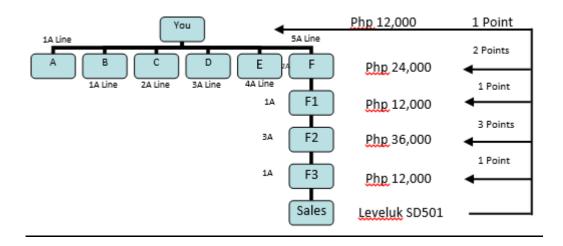

## **Special Points (SP)**

SP (Special Points) are additional bonus payments that are issued whenever direct sales are made by a Distributor (except for Tokurei distributors). Tokurei distributors will be qualified to receive SP when a direct sale is made after its Tokurei status has been cancelled. The SP lasts for ninety (90) days, and will discontinue automatically unless another direct sale is made. If a direct sale is made while still in the SP period, the end date of the SP period will be re-adjusted to three months from the date the direct sale order is processed. If a sale was not made and the SP period stopped, it can be resumed at any time by simply making a direct sale. SP is paid on all sales within 8 points during the bonus period. The payments are multiplied by rank. For example, if a person is a 3A and sells the SD501, they will receive Php7,200.

#### SP Bonus per Machine

| Php 3, 000 |
|------------|
| Php 2, 400 |
| Php 1, 800 |
| Php 1, 610 |
| Php 3, 000 |
| Php 1, 200 |
| Php 2, 240 |
| Php 1, 000 |
|            |

Please note that Commissions and Bonuses/Other Income are inclusive of all applicable local taxes e.g. value-added tax, expanded withholding tax and percentage tax.