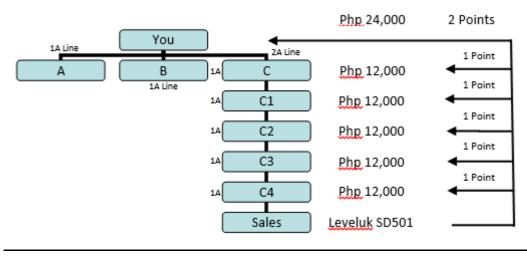

## Purchasing with Enagic Payment Plan

Enagic allows its Buyers to pay their purchased Machines and other selected items specified in the E-Payment Chart Plan on installments thru the Enagic Payment Plan ("E-Payment Plan"). Generally, a Buyer shall be required to make a down payment prior to his acquisition of the Machine. Thereafter, installment payments must be made monthly until the Machine is paid in full.

The Product Order Form, Distributor Agreement and E-Payment Agreement must be duly accomplished and submitted. The Buyer must review and sign the E-Payment Agreement Terms and Conditions. The agreement is available at the Enagic Office and can also be accessed on our website www.enagicph.com/downloads.